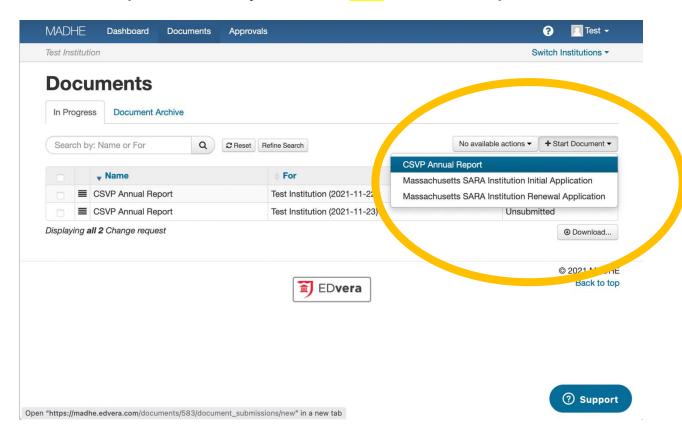

To begin a new CSVP Annual Report, after logging in click on "Documents"

Next, click on the "+" icon and start a new 2023 CSVP Annual Report:

Note: for 2024, please make sure you select the **2024** CSVP Annual Report.